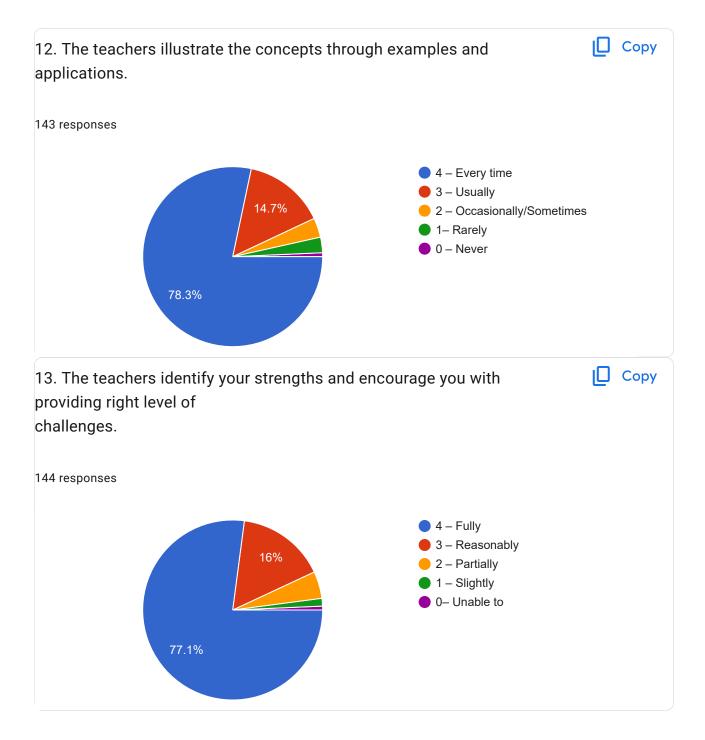

4 of 17













7 of 17













10 of 17

## 2023-24 Teacher's Feedback on Syllabus & it's transaction

24 responses

**Publish analytics** 



| Full Name (Surname Name Father's/Husband's Name) Start with Surname |
|---------------------------------------------------------------------|
| 24 (esponses                                                        |
| Kamble vaishali Wamanrao                                            |
| Kulthe Mukund Prabhakarrao                                          |
| Tupe Nilam Haribhau                                                 |
| Aswale dilip raju                                                   |
| Chavan Sakshi Subhash                                               |
| Dr. Warshil Rameshwar shrimant                                      |
| Dhanyakum