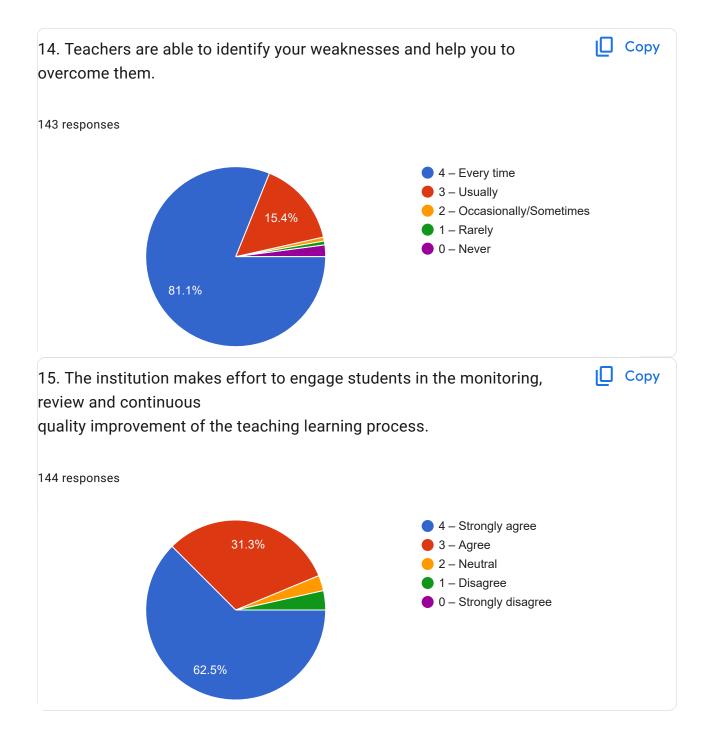

4 of 17













7 of 17













10 of 17

## 2023-24 Teacher's Feedback on Syllabus & it's transaction

24 responses

**Publish analytics** 



| Full Name (Surname Name Father's/Husband's Name) Start with Surname |
|---------------------------------------------------------------------|
| 24 (esponses                                                        |
| Kamble vaishali Wamanrao                                            |
| Kulthe Mukund Prabhakarrao                                          |
| Tupe Nilam Haribhau                                                 |
| Aswale dilip raju                                                   |
| Chavan Sakshi Subhash                                               |
| Dr. Warshil Rameshwar shrimant                                      |
| Dhanyakumar V