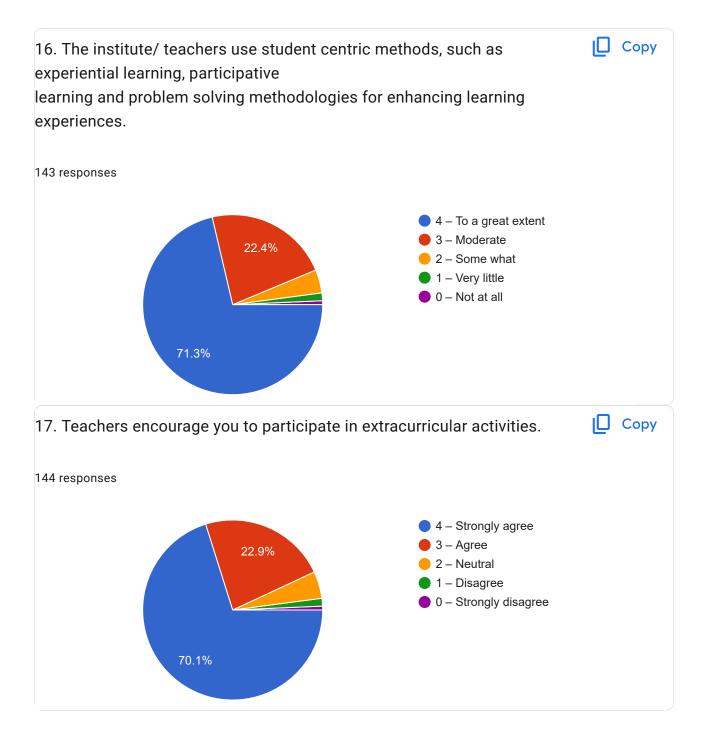

4 of 17













7 of 17













10 of 17

## 2023-24 Teacher's Feedback on Syllabus & it's transaction

24 responses

**Publish analytics** 



| Full Name (Surname Name Father's/Husband's Name) Start with Surname |
|---------------------------------------------------------------------|
| 24 (esponses                                                        |
| Kamble vaishali Wamanrao                                            |
| Kulthe Mukund Prabhakarrao                                          |
| Tupe Nilam Haribhau                                                 |
| Aswale dilip raju                                                   |
| Chavan Sakshi Subhash                                               |
| Dr. Warshil Rameshwar shrimant                                      |
| Dhanyakumar Vasantrao Kurm