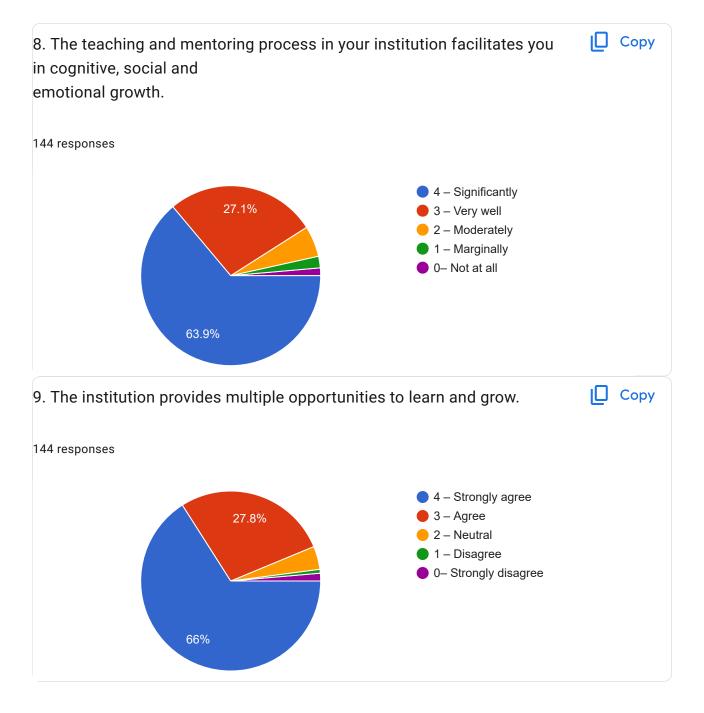

4 of 17













7 of 17













10 of 17

## 2023-24 Teacher's Feedback on Syllabus & it's transaction

24 responses

**Publish analytics** 



| Full Name (Surname Name Father's/Husband's Name) Start with Surname |
|---------------------------------------------------------------------|
| 24 (esponses                                                        |
| Kamble vaishali Wamanrao                                            |
| Kulthe Mukund Prabhakarrao                                          |
| Tupe Nilam Haribhau                                                 |
| Aswale dilip raju                                                   |
| Chavan Sakshi Subhash                                               |
| Dr. Warshil Rameshwar shrimant