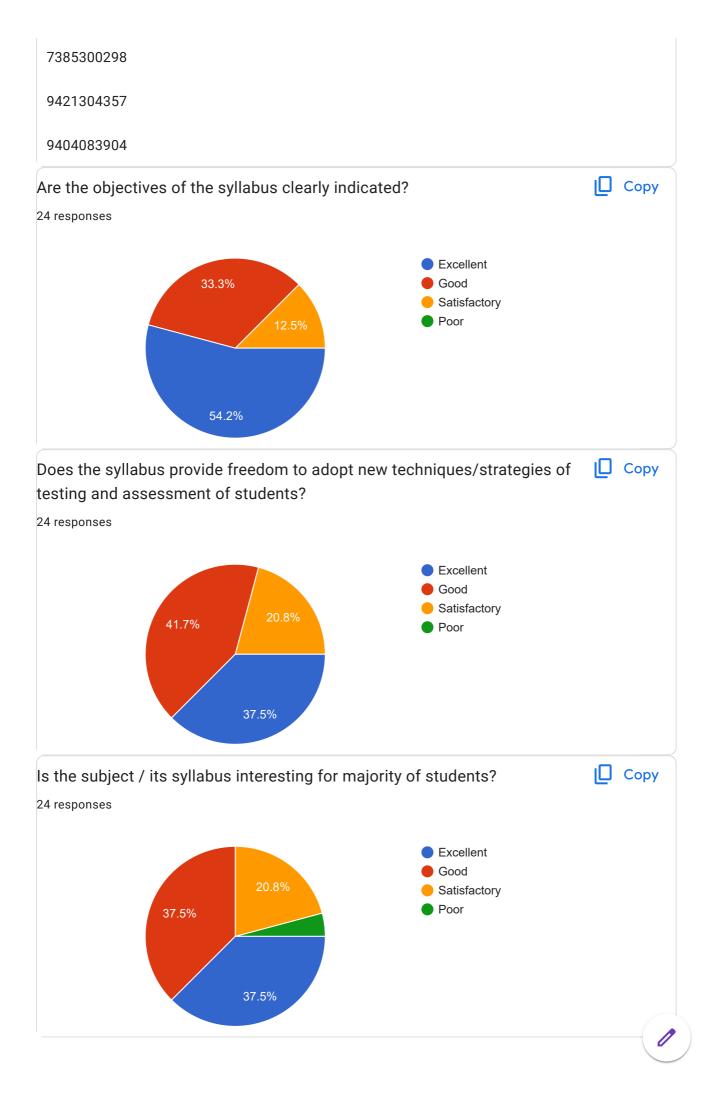

## **BHAMARE JYOTI DAGDU** Dr. Khan Mohd Imran Khan Mohd Shaukat RATHOD SHANTILAL DAGDU **□** Copy Department 24 responses 6 5 (20.8%) 3 (12.5%) 3 (12.5%) (12.5%) 2 (8.3%)2 (8.3%) 2 1 (4.2%)1 (4.2%)1 (4.2%)1 (4.2%)1 (4.2%) 1 (4.2%) 0 Botany Computer S... Computer sc... Department... Hindi Physics Chemistry Computer sc... Department... Electronics Mathematics Zoolo... Сору Designation 24 responses 8 6 5 (20.8%) 4 2 (8.3%) 0 Assistance professor Asst. Professor **CHB** Lecturer Profe... Assistant professor Astt. Proffesor Principal