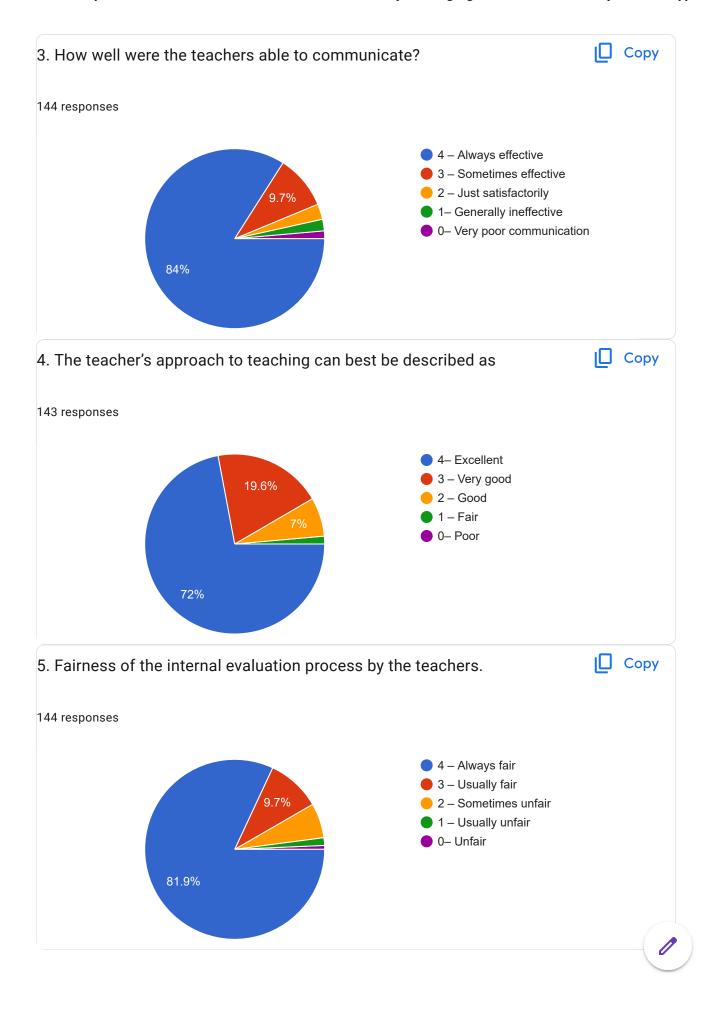

4 of 17













7 of 17













10 of 17

## 2023-24 Teacher's Feedback on Syllabus & it's transaction

24 responses

**Publish analytics** 



| Full Name (Surname Name Father's/Husband's Name) Start with Surname |
|---------------------------------------------------------------------|
| 24 (esponses                                                        |
| Kamble vaishali Wamanrao                                            |
| Kulthe Mukund Prabhakarrao                                          |
| Tupe Nilam Haribhau                                                 |
| Aswale dilip raju                                                   |
| Chavan Sakshi Subhash                                               |
| Dr. Warshil Rameshwar shrimant