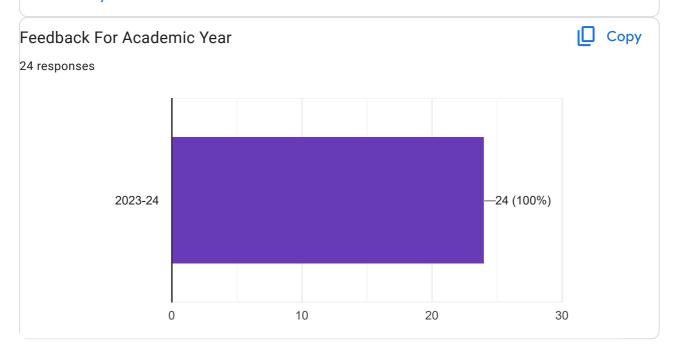

## 2023-24 Teacher's Feedback on Syllabus & it's transaction

24 responses

**Publish analytics** 

| Full Name (Surname Name Father's/Husband's Name) Start with Surname |
|---------------------------------------------------------------------|
| 24 (esponses                                                        |
| Kamble vaishali Wamanrao                                            |
| Kulthe Mukund Prabhakarrao                                          |
| Tupe Nilam Haribhau                                                 |
| Aswale dilip raju                                                   |
| Chavan Sakshi Subhash                                               |
| Dr. Warshil Rameshwar shrimant                                      |
| Dhanyakumar Vasantrao Kurmude                                       |
| Dr Munde Achut Sadashiv                                             |
| Dr.Dharmpal Chokhoba Wagh                                           |
| Ingle Pradnya Kisanrao                                              |
| MAGAR VISHAL BAPURAO                                                |
| Dr. Mohod Ajay Govardhan                                            |
| Mane Manisha Ramchandra                                             |
| Gaikwad Alka Narayan                                                |
| Yannawar Rajendra Shriram                                           |
| Dhande Sagar Sanjay                                                 |
| Annapure Shyam Ramrao                                               |
| Dr. Rahul Amrutrao Waghmare                                         |
| Dr. Vidhate Kaluram Nathu                                           |
| Pandav Jayshree Bansi                                               |
|                                                                     |