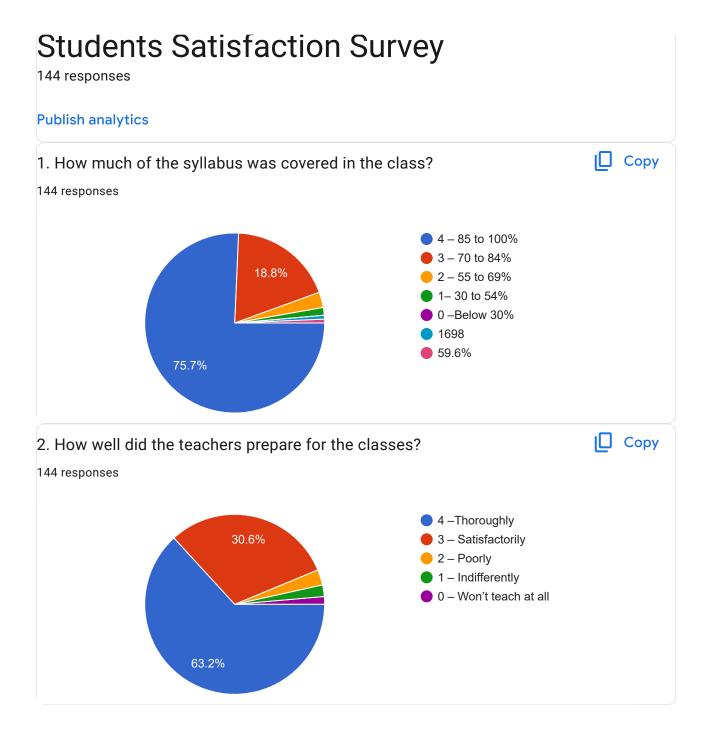

4 of 17













7 of 17













10 of 17

## 2023-24 Teacher's Feedback on Syllabus & it's transaction

24 responses

**Publish analytics** 



| Full Name (Surname Name Father's/Husband's Name) Start with Surname |
|---------------------------------------------------------------------|
| 24 (esponses                                                        |
| Kamble vaishali Wamanrao                                            |
| Kulthe Mukund Prabhakarrao                                          |
| Tupe Nilam Haribhau                                                 |
| Aswale dilip raju                                                   |
| Chavan Sakshi Subhash                                               |
| Dr. Warshil Rameshwar shrimant