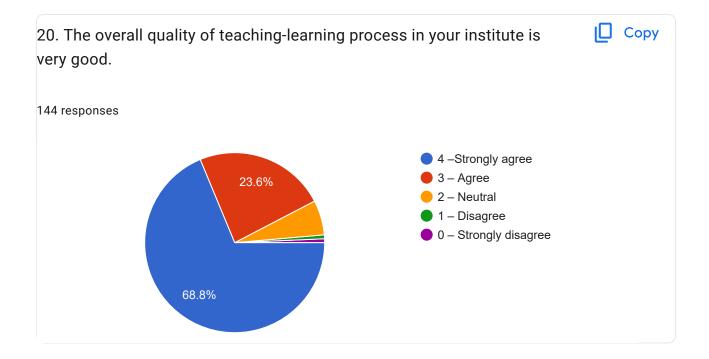

4 of 17













7 of 17













10 of 17

## 2023-24 Teacher's Feedback on Syllabus & it's transaction

24 responses

**Publish analytics** 



| Full Name (Surname Name Father's/Husband's Name) Start with Surname |
|---------------------------------------------------------------------|
| 24 (esponses                                                        |
| Kamble vaishali Wamanrao                                            |
| Kulthe Mukund Prabhakarrao                                          |
| Tupe Nilam Haribhau                                                 |
| Aswale dilip raju                                                   |
| Chavan Sakshi Subhash                                               |
| Dr. Warshil Rameshwar shrimant                                      |
| Dhanyakumar Vasantrao Kurmude