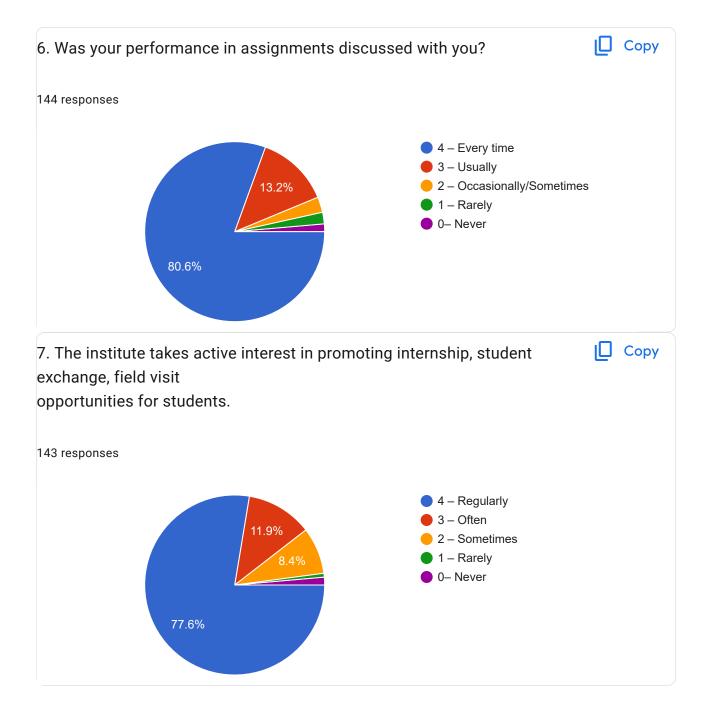

4 of 17













7 of 17













10 of 17

## 2023-24 Teacher's Feedback on Syllabus & it's transaction

24 responses

**Publish analytics** 



| Full Name (Surname Name Father's/Husband's Name) Start with Surname |
|---------------------------------------------------------------------|
| 24 (esponses                                                        |
| Kamble vaishali Wamanrao                                            |
| Kulthe Mukund Prabhakarrao                                          |
| Tupe Nilam Haribhau                                                 |
| Aswale dilip raju                                                   |
| Chavan Sakshi Subhash                                               |
| Dr. Warshil Rameshwar shrimant