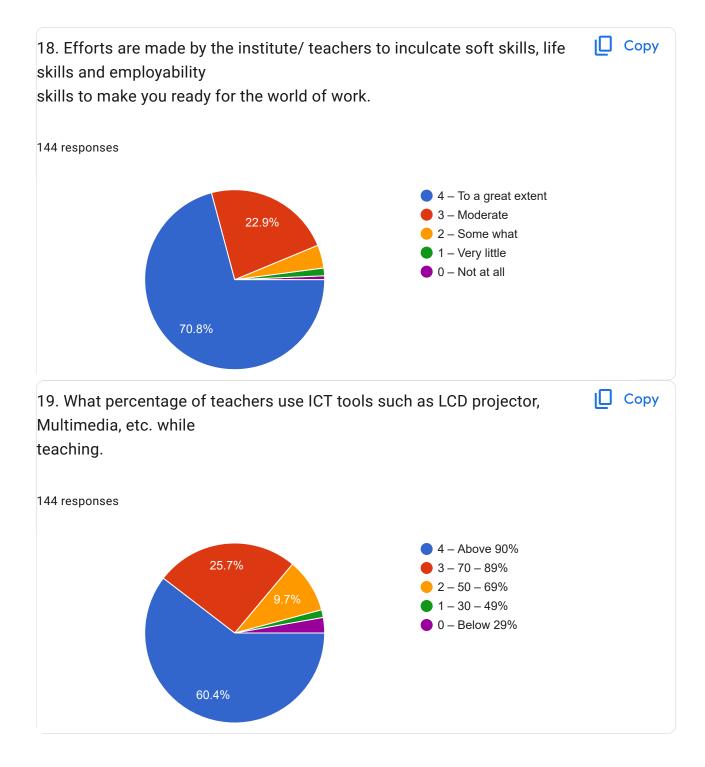

4 of 17













7 of 17













10 of 17

## 2023-24 Teacher's Feedback on Syllabus & it's transaction

24 responses

**Publish analytics** 



| Full Name (Surname Name Father's/Husband's Name) Start with Surname |
|---------------------------------------------------------------------|
| 24 (esponses                                                        |
| Kamble vaishali Wamanrao                                            |
| Kulthe Mukund Prabhakarrao                                          |
| Tupe Nilam Haribhau                                                 |
| Aswale dilip raju                                                   |
| Chavan Sakshi Subhash                                               |
| Dr. Warshil Rameshwar shrimant                                      |
| Dhanyakumar Vasantrao Kurmude