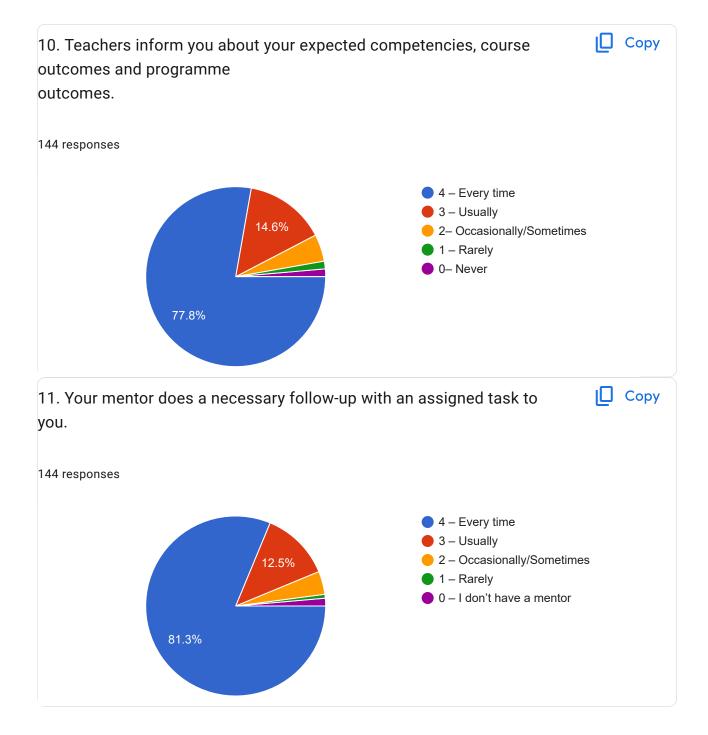

4 of 17













7 of 17













10 of 17

## 2023-24 Teacher's Feedback on Syllabus & it's transaction

24 responses

**Publish analytics** 



| Full Name (Surname Name Father's/Husband's Name) Start with Surname |
|---------------------------------------------------------------------|
| 24 (esponses                                                        |
| Kamble vaishali Wamanrao                                            |
| Kulthe Mukund Prabhakarrao                                          |
| Tupe Nilam Haribhau                                                 |
| Aswale dilip raju                                                   |
| Chavan Sakshi Subhash                                               |
| Dr. Warshil Rameshwar shrimant                                      |
| Dhany